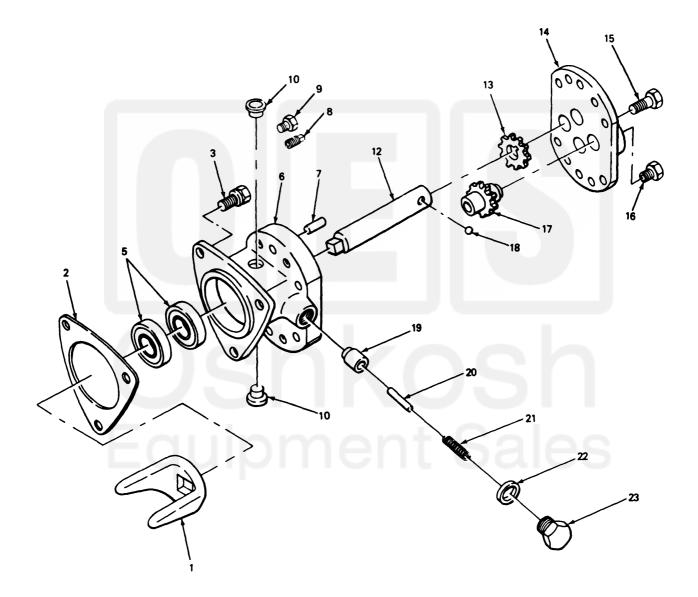

## FIGURE 6. FUEL PUMP AND RELATED PARTS.

Current part is item (4) on diagram. Available at www.oshkoshequipment.com

| Curre       | ent pa     | art is | item (      | 4) on diagram. Available at www.oshkoshequipment.com                    |
|-------------|------------|--------|-------------|-------------------------------------------------------------------------|
| SECTI       | ON II      |        |             | TM9-2320-270-20P                                                        |
| (1)<br>ITEM | (2)<br>SMR | (3)    | (4)<br>PART | (5) (6)                                                                 |
| NO.         | CODE       | FSCM   | NUMBER      | DESCRIPTION AND USABLE ON CODE (UOC) QTY                                |
|             |            |        |             | GROUP 03 FUEL SYSTEM                                                    |
|             |            |        |             | GROUP 0302 FUEL PUMPS                                                   |
|             |            |        |             | FIG. 6 FUEL PUMP AND RELATED PARTS                                      |
| 1           | PAOZZ      | 72582  | 5102257     | FORK, COUPLING, FUEL 1                                                  |
| 2           | PAOZZ      | 72582  | 5150193     | GASKET FUEL PUMP TO ENGINE PART OF 1<br>KIT P/N 5199617 PART OF KIT P/N |
|             |            |        |             | 5149643 PART OF KIT P/N 5195078                                         |
| 3           | PAOZZ      | 72582  | 5131685     | BOLT FUEL PUMP TO ENGINE 3                                              |
| 4           | PAOFF      | 72582  | 5199560     | PUMP, DIESEL FUEL 1                                                     |